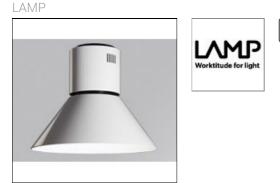

# Product data sheet

STORMBELL 5000 WW WFL WH/BK. ST117050WF830NBW + STBE420W + ST1020P

Suspended downlight model STORMBELL 5000 WW FL WH/BK., LAMP brand. Made of shiny white extruded and injected aluminum body. Model for COB with warm white color temperature and control gear included on white decorative rose.Wide Flood aluminum reflector. Insulation class I.

#### Mounting mode

Pendant, Ceiling mounted

### Shape and measurements

Height: 13.62 in Diameter: 16.54 in

Adjustability

Fixed