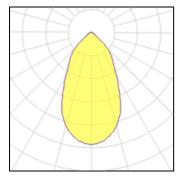

## Light output 1 (integrated)

| Lamp type          | LED     | CCT         | 3000 K |
|--------------------|---------|-------------|--------|
| Nominal lamp power | 47.4 W  | CRI         | 80     |
| Total flux         | 2693 lm | LOR         | 100%   |
| Luminous efficacy  | 57 lm/W | ULOR        | 2%     |
|                    |         | Total power | 47.4 W |