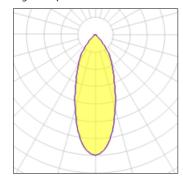

#### Light output 1

| I X LED            |         |
|--------------------|---------|
| Nominal lamp power | 16.25 W |
| Lamp flux          | 1434 lm |
| Luminous efficacy  | 64 lm/W |
| CCT                | 3000 K  |
| CRI                | 90      |

| LOR         | 84%     |
|-------------|---------|
| Total flux  | 1211 lm |
| Total power | 19 W    |
|             |         |
|             |         |