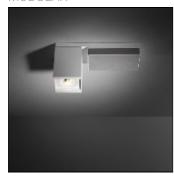

# Product data sheet

REKTOR 1XLED GI 3000K FLOOD WHITE STRUC-BRUSHED ALU 12828161

MODULAR

Guiding the way around your space Rektor, the surface-mounted spotlight by Modular, will guide the way around your space. The unique feature of the Rektor is that all the technical workings are concealed within the fixture. The innovative tilting technology allows you to rotate the bulb holder through 360°, as well as adjusting it upwards or downwards through 90°. All without a single wire being visible. This makes it a perfect example of accent lighting. Its extensive adjustability and metal colour accent on the housing make it a genuine must-have. Rektor is also handy for highlighting a wall or specific object. Designed in cooperation with Couvreur-Devos.