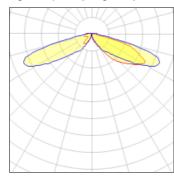

## Light output 1 (integrated)

| Lamp type          | LED     | CCT         | 2700 K |
|--------------------|---------|-------------|--------|
| Nominal lamp power | 96 W    | CRI         | 70     |
| Total flux         | 8216 lm | LOR         | 100%   |
| Luminous efficacy  | 86 lm/W | ULOR        | 2%     |
|                    |         | Total power | 96 W   |