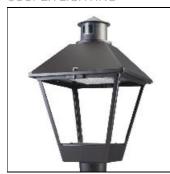

## Product data sheet

LXF/LXT LEXINGTON HID/LED LXF.LXT-PA1-100-727-U-T4W-CL

COOPER LIGHTING

Aluminum housing, top, and base, Greater than 98% life at 60,000 hours ( $40^{\circ}$ C) (LED), Up to 140 lumens per watt, Lumen packages ranging from 2,000 – 11,000 lumens, Self-aligning pole-top fitter fits 2-3/8" and 3" O.D. tenons, Optional NEMA photocontrol receptacle, Five-year warranty (LED)

Mounting mode

Pole top mounted

Shape and measurements

Height: 10.00 in Diameter: 14.00 in

Adjustability

Fixed

Electric

System power: 96 W