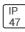

## Product data sheet

LXF/LXT LEXINGTON HID/LED LXF.LXT-PA1-100-727-U-T4W-CL

COOPER LIGHTING







Aluminum housing, top, and base, Greater than 98% life at 60,000 hours ( $40^{\circ}$ C) (LED), Up to 140 lumens per watt, Lumen packages ranging from 2,000 – 11,000 lumens, Self-aligning pole-top fitter fits 2-3/8" and 3" O.D. tenons, Optional NEMA photocontrol receptacle, Five-year warranty (LED)

## Light output 1 (integrated)



| Lamp type          | LED     | CCT         | 2700 K |
|--------------------|---------|-------------|--------|
| Nominal lamp power | 96 W    | CRI         | 70     |
| Total flux         | 8216 lm | LOR         | 100%   |
| Luminous efficacy  | 86 lm/W | ULOR        | 2%     |
|                    |         | Total power | 96 W   |

Mounting mode

Pole top mounted

Shape and measurements

Height: 10.00 in Diameter: 14.00 in

Adjustability

Fixed

Electric