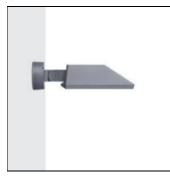

Mounting mode

Wall mounted

Shape and measurements

Length: 4.67 in Width: 5.31 in Height: 5.31 in

Adjustability

Free

Electric

System power: 80 W Appliance Class: I