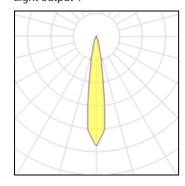

## Light output 1

| 1 x LED            |
|--------------------|
| Nominal lamp power |
| Lamp flux          |
| Luminous efficacy  |
| CCT                |
| CRI                |

| LOR         | 89%     |
|-------------|---------|
| Total flux  | 8835 lm |
| Total power | 80 W    |