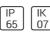

## Product data sheet

SMALL SIROCCO OPTIC - SURFACE WASHER / BI-SYMMETRIC 2341-A-3-672-XX

UNILAMP









Description SIROCCO is a family of floodlight, surface washer and area lighting. Two types of light distribution, asymmetric and bi-symmetric. Available with a range of mounting accessories including ground mount base, pole top mount, and wall/pole mounting arm. It is designed to operate with the high lumen output LED light source. Reflectors for SIROCCO have been engineered utilizing the latest technology and software for maximum performance. A calibrated aiming unit provides accuracy of light distribution on any surface or structure. SIROCCO is suitable to illuminate medium to large size objects or areas such as signage boards, building facades, parking lots, public parks, pedestrian, small streets and squares. Galvanized steel pole and anchor unit for concrete foundation are also av