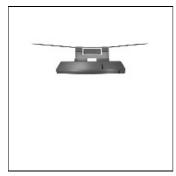

| LOR         | 91%     |
|-------------|---------|
| Total flux  | 1854 lm |
| Total power | 14 W    |

Mounting mode

Pendant

Shape and measurements

Height: 4.13 in Diameter: 18.11 in Weight: 11.6 kg Electric