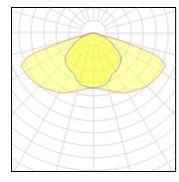

| LOR         | 91%     |
|-------------|---------|
| Total flux  | 1854 lm |
| Total power | 14 W    |

Mounting mode

Pendant

Shape and measurements

Height: 4.13 in Diameter: 18.11 in Weight: 11.6 kg Electric