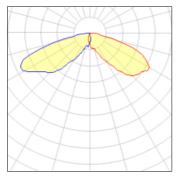

## Light output 1 (integrated)

| Lamp type          | LED     | CCT         | 4000 K |
|--------------------|---------|-------------|--------|
| Nominal lamp power | 113 W   | CRI         | 70     |
| Total flux         | 8999 lm | LOR         | 100%   |
| Luminous efficacy  | 80 lm/W | Total power | 113 W  |