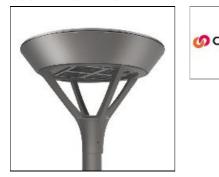

## Product data sheet

PMM MESA PMM-SA2C-740-U-SLR-HSS COOPER LIGHTING

Die-cast aluminum housing and door, Lumens packages ranging from 3,000 - 29,000 lumens, Choice of 13 high-efficiency, patented AccuLED Optics<sup>™</sup>, Base casting slip fits over a standard 3" O.D. tenon, Wall, single and dual-mount configurations available, 10kV/10vkA surge protection standard, LED fixture features a five-year warranty