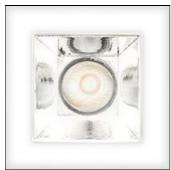

# Product data sheet

SHARP RECESSED TRIM 1X 3W 930 FLOOD WHITE EXT.DRV + SCREEN 1X WHITE AF00301+AF95001

**ARTEMIDE** 

SHARP RECESSED TRIM 1X 3W 930 FLOOD WHITE EXT.DRV + SCREEN 1X WHITE

## Light output 1 (integrated)

| Lamp type          | LED     | CCT         | 3000 K |
|--------------------|---------|-------------|--------|
| Nominal lamp power | 3 W     | CRI         | 90     |
| Total flux         | 188 lm  | LOR         | 100%   |
| Luminous efficacy  | 63 lm/W | Total power | 3 W    |

## Shape and measurements

Length: 1.57 in Width: 1.57 in Height: 1.69 in