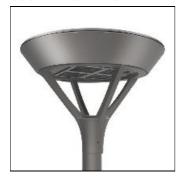

## Product data sheet

PMM MESA PMM-E04-LED-E-U-5XQ-8030

Die-cast aluminum housing and door, Lumens packages ranging from 3,000 - 29,000 lumens, Choice of 13 high-efficiency, patented AccuLED Optics™, Base casting slip fits over a standard 3" O.D. tenon, Wall, single and dual-mount configurations available, 10kV/10vkA surge protection standard, LED fixture features a five-year warranty