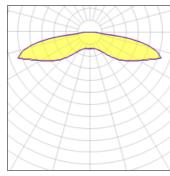

## Light output 1 (integrated)

| Lamp type          | LED     | CCT         | 3000 K |
|--------------------|---------|-------------|--------|
| Nominal lamp power | 97.2 W  | CRI         | 80     |
| Total flux         | 8787 lm | LOR         | 100%   |
| Luminous efficacy  | 90 lm/W | Total power | 97.2 W |