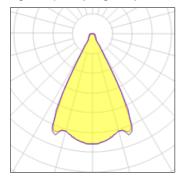

## Product data sheet

BORN 2B LED 12 RECESSED WHITE 56-82005S

MOLTO LUCE

Born 2B LED LED wall / ceiling lamp, square shape with rounded corners, Lighting body of white powder coated aluminum, durable, white acrylic plate with convex lens optics, Direct light with wide beam radiation of 55 ° Ready for connection to mains voltage 230V, perfectl passive thermal management; integrated 350mA constant current converter, IP 20,

## Light output 1 (integrated)

| Lamp type          | LED     | CCT         | 3850 K |
|--------------------|---------|-------------|--------|
| Nominal lamp power | 6 W     | CRI         | 79     |
| Total flux         | 225 lm  | LOR         | 100%   |
| Luminous efficacy  | 38 lm/W | Total power | 6 W    |