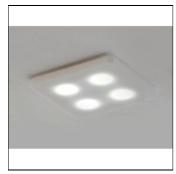

## Product data sheet

BORN 2B LED 12 RECESSED WHITE 56-82005S

MOLTO LUCE

Born 2B LED LED wall / ceiling lamp, square shape with rounded corners, Lighting body of white powder coated aluminum, durable, white acrylic plate with convex lens optics, Direct light with wide beam radiation of 55 ° Ready for connection to mains voltage 230V, perfectl passive thermal management; integrated 350mA constant current converter, IP 20,

Mounting mode

Ceiling recessed

Shape and measurements

Length: 4.72 in Width: 4.72 in Height: 0.50 in

Adjustability

Fixed

Electric

System power: 6 W Appliance Class: I