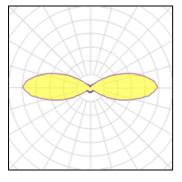

#### Light output 1

#### 1 x Compact fluorescent lamp

IP 55

| Nominal lamp power | 20 W    | Socket      | E27    |
|--------------------|---------|-------------|--------|
| Lamp flux          | 1350 lm | LOR         | 20%    |
| Luminous efficacy  | 14 lm/W | ULOR        | 10%    |
| CCT                | 2700 K  | Total flux  | 270 lm |
| CRI                | 80      | Total power | 19.6 W |
|                    |         |             |        |