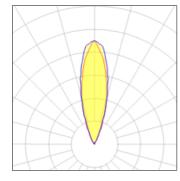

## Light output 1

| I X LED            |
|--------------------|
| Nominal lamp power |
| Lamp flux          |
| Luminous efficacy  |
| CCT                |
| CRI                |

| 1.7 W   |
|---------|
| 85 lm   |
| 36 lm/W |
| 3000 K  |
| 80      |
|         |

| LOR         | 98%   |
|-------------|-------|
| ULOR        | 98%   |
| Total flux  | 83 lm |
| Total power | 2.3 W |
|             |       |

Mounting mode

Floor recessed

Shape and measurements

Height: 1.83 in Diameter: 1.93 in