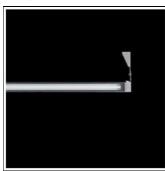

## Product data sheet

RENATO 1094800

FLOS

Outdoor luminaire for installation on ceiling or wall. Configuration: die-cast aluminium closing ends (EN AB-47100), extruded aluminium body with double layer coating for high resistance to corrosion: chemical conversion coating on the aluminium surface followed by a first layer or epoxy powder and a second finishing layer of polyester powder. Tempered transparent glass with silk screen border. The diffuser is fixed to the aluminium structure through a robotic gluing system. Electrical components are installed on a removable frame accessible by unscrewing the aluminium closing ends.

Mounting mode

Wall mounted

Shape and measurements

Length: 49.41 in Width: 2.56 in Height: 2.76 in

Adjustability

Tiltable

Electric

System power: 28 W Appliance Class: I