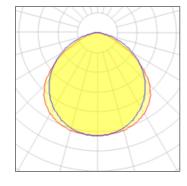

## Light output 1

## 1 x Fluorescent lamp tubular T5

| ·                  |         |             |         |
|--------------------|---------|-------------|---------|
| Nominal lamp power | 28 W    | Socket      | G5      |
| Lamp flux          | 2900 lm | LOR         | 56%     |
| Luminous efficacy  | 58 lm/W | Total flux  | 1630 lm |
| CCT                | 4000 K  | Total power | 28 W    |
| CRI                | 80      |             |         |