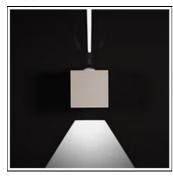

## Product data sheet

LEO 160 LED 12323954

**FLOS** 

Outdoor luminaire for installation on wall or on post. Configuration: die-cast aluminium structure. EN AB-47100 (low copper content). Double layer coating for high resistance to corrosion: The low copper Aluminium alloy is painted with a double coat using powders which are complaint with QUALICOAT standards: a first layer of epoxy powder (with excellent chemical and mechanical resistance) and a second finishing layer of polyester powder (resistant to UV rays and atmospheric agents). The entire painting process of the aluminium fitting starts from components which have been sand-blasted in advance to make the surface more porous and increase the adherence of the paint. Ares effects alkaline and acid washing to clean the surfaces completely, then rinses with demineralised water to remove any residue particles, subsequently a chemical conversion treatment is done to protect against rusting. Tempered transparent glass or lens with silkscreen border. Moulded silicone gaskets.

Mounting mode

Wall mounted

Shape and measurements

Length: 6.30 in Width: 6.30 in Height: 8.66 in

Adjustability

Fixed

Electric

System power: 12 W Appliance Class: I