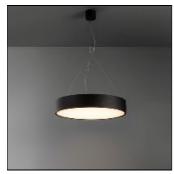

# Product data sheet

FLAT MOON 450 SUSPENSION UP-DOWN LED 3000K GI WHITE STRUC + ICE PRISMATIC 13300709+13289100

MODULAR

Enchanting moonlight Contemporary architectural projects love a minimalist, slim lighting design. Flat moon is a stylish, reduced height fixture (78 mm) that distributes a soft, yet functional light. Office-compliant when combined with one of the prismatic diffusers, it is also a perfect fit for public spaces, hotels, restaurants or retail environments. Exceptionally versatile, Flat moon can be either surface-mounted, recessed or suspended (with two types of suspension kits for either down or up/down lighter) and even directly mounted and connected onto the gear. It comes in three sizes: 450, 650 or 950 mm diameter.

## Mounting mode

Pendant

## Shape and measurements

Length: 17.72 in Width: 17.72 in Height: 3.07 in Weight: 5.11 kg