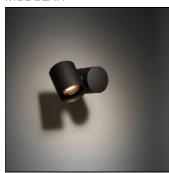

# Product data sheet

LOWIE IP54 1XLED 3000K FLOOD GI BLACK STRUCTURE 12670308

MODULAR

Lowie is Lowieze's little brother. Standing at 150 mm it can be easily mounted on your facade as wall lighting. But Lowie is also useful on the ground, preferably in spots with little or low vegetation.

## Mounting mode

Standing / Bollard, Wall mounted

#### Shape and measurements

Length: 2.76 in Width: 2.76 in Height: 6.10 in

#### Adjustability

Tiltable