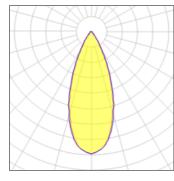

#### Light output 1

| I x LED            |         |
|--------------------|---------|
| Nominal lamp power | 5 W     |
| Lamp flux          | 261 lm  |
| Luminous efficacy  | 42 lm/W |
| CCT                | 3000 K  |
| CRI                | 90      |

| LOR         | 80%    |
|-------------|--------|
| Total flux  | 208 lm |
| Total power | 5 W    |
|             |        |
|             |        |