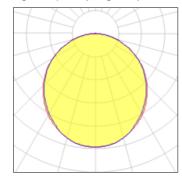

## Light output 1 (integrated)

| Lamp type          | LED     | CCT         | 3000 K |
|--------------------|---------|-------------|--------|
| Nominal lamp power | 35 W    | CRI         | 80     |
| Total flux         | 2200 lm | LOR         | 100%   |
| Luminous efficacy  | 63 lm/W | Total power | 35 W   |