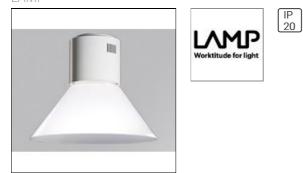

## Product data sheet

STORMBELL 3000 WW FL WH/WH. ST117030FL830NOW + STBE4200P LAMP

Suspended downlight model STORMBELL 3000 WW FL WH/WH., LAMP brand. Made of shiny white extruded and injected aluminum body with polycarbonate opal ring. Model for COB with warm white color temperature and control gear included on white decorative rose. Flood aluminum reflector. Insulation class I.

Mounting mode

Pendant, Ceiling mounted

Shape and measurements

Height: 13.62 in Diameter: 16.54 in

Adjustability

Fixed

## Protection

IP: 20