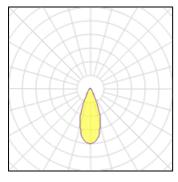

Light output 1 (integrated)

| Lamp type          | LED     | CCT         | 3000 K |
|--------------------|---------|-------------|--------|
| Nominal lamp power | 27.2 W  | CRI         | 80     |
| Total flux         | 2338 lm | LOR         | 100%   |
| Luminous efficacy  | 86 lm/W | ULOR        | 8%     |
|                    |         | Total power | 27.2 W |