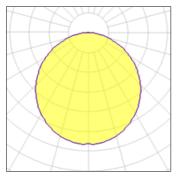

#### Light output 1 (integrated)

| Lamp type          | LED     | CCT         | 4000 K |
|--------------------|---------|-------------|--------|
| Nominal lamp power | 10 W    | CRI         | 80     |
| Total flux         | 640 lm  | LOR         | 100%   |
| Luminous efficacy  | 64 lm/W | Total power | 10 W   |