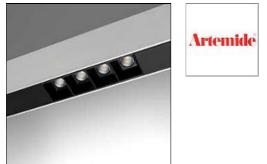

# Product data sheet

A. SHARPING 1184.DIR.2X4 930 DM WIDE FLOOD + SCREENS 1184 2X4 BLACK - SUSPENSION/CEILING - ANODIZED AE00100+AE40004+M205060

ARTEMIDE

A. SHARPING 1184.DIR.2X4 930 DM WIDE FLOOD + SCREENS 1184 2X4 BLACK - SUSPENSION/CEILING - ANODIZED

# Light outputs 1..2 (integrated)

| Lamp type          | LED     | CCT         | 3000 K |
|--------------------|---------|-------------|--------|
| Nominal lamp power | 12.5 W  | CRI         | 90     |
| Total flux         | 714 lm  | LOR         | 100%   |
| Luminous efficacy  | 57 lm/W | Total power | 12.5 W |

#### Mounting mode

Ceiling mounted, Pendant

#### Shape and measurements

Length: 1.57 in Width: 46.61 in Height: 4.42 in

#### Adjustability

Fixed