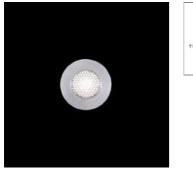

#### Light output 1 (integrated)

| Lamp type          | LED     | CCT         | 4000 K |
|--------------------|---------|-------------|--------|
| Nominal lamp power | 1.9 W   | CRI         | 80     |
| Total flux         | 32 lm   | LOR         | 100%   |
| Luminous efficacy  | 17 lm/W | ULOR        | 100%   |
|                    |         | Total power | 1.9 W  |