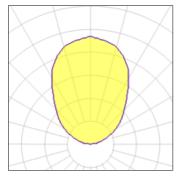

#### Light output 1 (integrated)

| Lamp type          | LED     | CCT         | 4000 K |
|--------------------|---------|-------------|--------|
| Nominal lamp power | 1.9 W   | CRI         | 80     |
| Total flux         | 32 lm   | LOR         | 100%   |
| Luminous efficacy  | 17 lm/W | ULOR        | 100%   |
|                    |         | Total power | 1.9 W  |