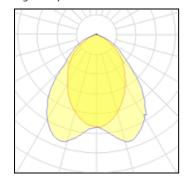

## Light output 1

| 1 x | High | pressure | mercury | vapour | lamp |
|-----|------|----------|---------|--------|------|
|-----|------|----------|---------|--------|------|

| Nominal lamp power | 80 W    | Socket      | E27     |
|--------------------|---------|-------------|---------|
| Lamp flux          | 3800 lm | LOR         | 49%     |
| Luminous efficacy  | 23 lm/W | Total flux  | 1850 lm |
| CCT                | 4200 K  | Total power | 81.2 W  |
| CRI                | 50      |             |         |