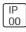

## Product data sheet

H0080 HPMV 80W BULB LAMP NL150RMS

NIKKON







NIKKON NL150 RMS H0080 Lowbay c/w HPMV 80W Bulb Lamp

## Light output 1



| 1 x | High | pressure | mercury | vapour | lamp |
|-----|------|----------|---------|--------|------|
|-----|------|----------|---------|--------|------|

| Nominal lamp power | 80 W    | Socket      | E27     |
|--------------------|---------|-------------|---------|
| Lamp flux          | 3800 lm | LOR         | 49%     |
| Luminous efficacy  | 23 lm/W | Total flux  | 1850 lm |
| CCT                | 4200 K  | Total power | 81.2 W  |
| CRI                | 50      |             |         |

Mounting mode

Ceiling recessed

Shape and measurements

Length: 3.94 in Width: 3.94 in Height: 3.94 in

Adjustability

Fixed

Electric

System power: 81.2 W

Protection

IP: 00