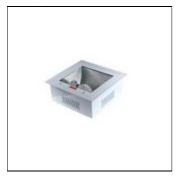

## Product data sheet

H0080 HPMV 80W BULB LAMP NL150RMS

NIKKON

NIKKON NL150 RMS H0080 Lowbay c/w HPMV 80W Bulb Lamp

Mounting mode

Ceiling recessed

Shape and measurements

Length: 3.94 in Width: 3.94 in Height: 3.94 in

Adjustability

Fixed

Electric

System power: 81.2 W