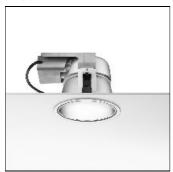

## Product data sheet

DOWNTOWN TRIM Ø215 03.0410/TC-TEL/2X18W

FLOS

Luminaires for embedded installation indoor with fluorescent lamps and of halogenuro metalist. Optical body made in injected aluminium with powder-coated paint finish. Heatsink made in injected aluminium under pressure attached to the body of the luminaire. Lower and upper reflectors available made of anodized aluminium with specular finish. Fixed upper reflector. Inferior reflector formed by self reflector and a spreading lens of 4mm thick and a polycarbonate ring that fixes the reflector to the aluminium ring of the product. Available in two diameters 160mm and 215mm.

Mounting mode

Ceiling recessed

Shape and measurements

Height: 7.36 in Diameter: 8.46 in

Adjustability

Fixed

Electric

System power: 36 W