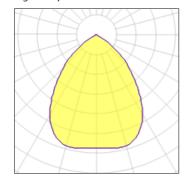

## Light output 1

## 2 x Compact fluorescent lamp

| Nominal lamp power | 18 W    | Socket      | Gx24Q-2 |
|--------------------|---------|-------------|---------|
| Lamp flux          | 1200 lm | LOR         | 38%     |
| Luminous efficacy  | 25 lm/W | Total flux  | 911 lm  |
| CCT                | 4000 K  | Total power | 36 W    |
| CRI                | 80      |             |         |