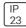

## Product data sheet

DOWNTOWN TRIM Ø215 03.0410/TC-TEL/2X18W

FLOS







Luminaires for embedded installation indoor with fluorescent lamps and of halogenuro metalist. Optical body made in injected aluminium with powder-coated paint finish. Heatsink made in injected aluminium under pressure attached to the body of the luminaire. Lower and upper reflectors available made of anodized aluminium with specular finish. Fixed upper reflector. Inferior reflector formed by self reflector and a spreading lens of 4mm thick and a polycarbonate ring that fixes the reflector to the aluminium ring of the product. Available in two diameters 160mm and 215mm.

## Light output 1



## 2 x Compact fluorescent lamp

| Nominal lamp power | 18 W    | Socket      | Gx24Q-2 |
|--------------------|---------|-------------|---------|
| Lamp flux          | 1200 lm | LOR         | 38%