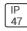

## Product data sheet

MRI-ASR MRI-2ASR-2-1000-L840-HEO







Specifically designed for MRI rooms with non-ferrous construction, 2', 4' and 8' Lengths with 2" and 4" Apertures, Slim frame design allows fully luminous aesthetic, Only illuminated lens visible, Available in 250, 500, 750, and 1000 lumens/foot, Remote driver, Multi-channel MRI filters

## Light output 1 (integrated)



| Lamp type          | LED      | CCT         | 4000 K |
|--------------------|----------|-------------|--------|
| Nominal lamp power | 34.3 W   | CRI         | 80     |
| Total flux         | 3812 lm  | LOR         | 100%   |
| Luminous efficacy  | 111 lm/W | Total power | 34.3 W |

Mounting mode

Ceiling recessed

Shape and measurements

Length: 2.00 in Width: 24.00 in Height: 0.39 in

Adjustability

Fixed

Electric

System power: 34.3 W

Protection

IP: 47