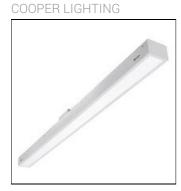

## Product data sheet

MRI-ASR MRI-2ASR-2-1000-L840-HEO

Specifically designed for MRI rooms with non-ferrous construction, 2', 4' and 8' Lengths with 2" and 4" Apertures, Slim frame design allows fully luminous aesthetic, Only illuminated lens visible, Available in 250, 500, 750, and 1000 lumens/foot, Remote driver, Multi-channel MRI filters

Mounting mode

Ceiling recessed

Shape and measurements

Length: 2.00 in Width: 24.00 in Height: 0.39 in

Adjustability

Fixed

Electric

System power: 34.3 W