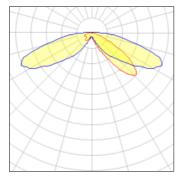

## Light output 1 (integrated)

| Lamp type          | LED     | CCT         | 4000 K |
|--------------------|---------|-------------|--------|
| Nominal lamp power | 96 W    | CRI         | 70     |
| Total flux         | 9467 lm | LOR         | 100%   |
| Luminous efficacy  | 99 lm/W | ULOR        | 3%     |
|                    |         | Total power | 96 W   |
|                    |         |             |        |