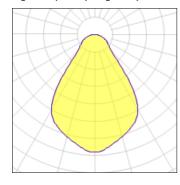

## Light output 1 (integrated)

| Lamp type          | LED      | CCT         | 4000 K |
|--------------------|----------|-------------|--------|
| Nominal lamp power | 10.2 W   | CRI         | 90     |
| Total flux         | 1030 lm  | LOR         | 100%   |
| Luminous efficacy  | 101 lm/W | Total power | 10.2 W |