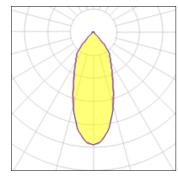

## Light output 1 (integrated)

| Lamp type          | LED     | CCT         | 2700 K |
|--------------------|---------|-------------|--------|
| Nominal lamp power | 28.5 W  | CRI         | 90     |
| Total flux         | 1913 lm | LOR         | 100%   |
| Luminous efficacy  | 67 lm/W | Total power | 28.5 W |