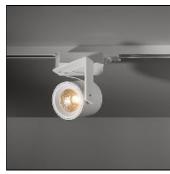

## Product data sheet

SINGLE ROUND LED 2700K FLOOD TRE DIM GI BLACK STRUC 13031632

MODULAR

A play of geometric shapes A showdown between square and round shapes. Based on the squared shape of its brother, Single round combines best of both worlds. The M-LED 111 module, designed by Modular R&D, is well hosted in an aluminum cylinder. The singular connection with the hinge contributes to a highly directional fixture. Well fitted for use in specific retail projects thanks to the performant and efficient LED engine.

Mounting mode

Ceiling mounted, Contact rail

Shape and measurements

Height: 5.43 in Diameter: 4.72 in

Adjustability

Rotatable, Tiltable

Electric

System power: 28.5 W