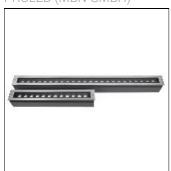

# Product data sheet

INGROUND LINEAR LARGE - WW - ASYM - 565MM L1714206

PROLED (MBN GMBH)

The PROLED INGROUND LINEAR series is designed for floor integration and offers various design possibilities in architectural illumination. - dimmable and controllable via DMX 512, DALI, KNX, 1-10 V, CASAMBI, RF by MULTI power supplies or PRO CONTROLLER - incl. anti glare grid to reduce the glare effect - incl. aluminium mounting sleeve

#### Mounting mode

Floor recessed

#### Shape and measurements

Length: 22.24 in Width: 3.27 in Height: 4.13 in Weight: 3.8 kg