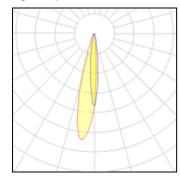

#### Light output 1

| 1 x LED            |
|--------------------|
| Nominal lamp power |
| Lamp flux          |
| Luminous efficacy  |
| CCT                |
| CRI                |

| LOR         |  |
|-------------|--|
| Total flux  |  |
| Total power |  |

100% 1900 lm 29 W