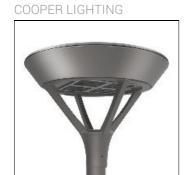

## Product data sheet

PMM MESA PMM-F04-LED-E-U-5XQ-7030

Die-cast aluminum housing and door, Lumens packages ranging from 3,000 - 29,000 lumens, Choice of 13 high-efficiency, patented AccuLED Optics™, Base casting slip fits over a standard 3" O.D. tenon, Wall, single and dual-mount configurations available, 10kV/10vkA surge protection standard, LED fixture features a five-year warranty