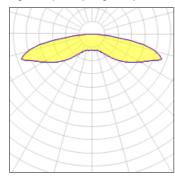

## Light output 1 (integrated)

| Lamp type          | LED     | CCT         | 3000 K  |
|--------------------|---------|-------------|---------|
| Nominal lamp power | 102.2 W | CRI         | 70      |
| Total flux         | 7850 lm | LOR         | 100%    |
| Luminous efficacy  | 77 lm/W | Total power | 102.2 W |