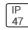

## Product data sheet

LXF/LXT LEXINGTON HID/LED LXF.LXT-PA1-20-750-U-T3-HSS

COOPER LIGHTING







Aluminum housing, top, and base, Greater than 98% life at 60,000 hours ( $40^{\circ}$ C) (LED), Up to 140 lumens per watt, Lumen packages ranging from 2,000 – 11,000 lumens, Self-aligning pole-top fitter fits 2-3/8" and 3" O.D. tenons, Optional NEMA photocontrol receptacle, Five-year warranty (LED)

## Light output 1 (integrated)



| Lamp type          | LED      | CCT         | 5000 K |
|--------------------|----------|-------------|--------|
| Nominal lamp power | 21 W     | CRI         | 70     |
| Total flux         | 2121 lm  | LOR         | 100%   |
| Luminous efficacy  | 101 lm/W | Total power | 21 W   |

Mounting mode

Pole top mounted

Shape and measurements

Height: 0.39 in Diameter: 14.00 in

Adjustability

Fixed

Electric

System power: 21 W

Protection

IP: 47