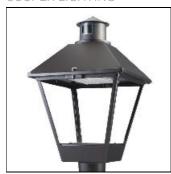

## Product data sheet

LXF/LXT LEXINGTON HID/LED LXF.LXT-PA1-20-750-U-T3-HSS

COOPER LIGHTING

Aluminum housing, top, and base, Greater than 98% life at 60,000 hours ( $40^{\circ}$ C) (LED), Up to 140 lumens per watt, Lumen packages ranging from 2,000 – 11,000 lumens, Self-aligning pole-top fitter fits 2-3/8" and 3" O.D. tenons, Optional NEMA photocontrol receptacle, Five-year warranty (LED)