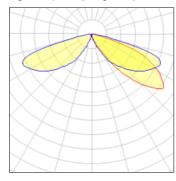

## Light output 1 (integrated)

| Lamp type          | LED      | CCT         | 5000 K |
|--------------------|----------|-------------|--------|
| Nominal lamp power | 21 W     | CRI         | 70     |
| Total flux         | 2121 lm  | LOR         | 100%   |
| Luminous efficacy  | 101 lm/W | Total power | 21 W   |