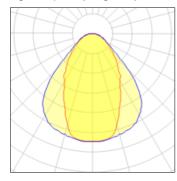

## Light output 1 (integrated)

| Lamp type          | LED     | CCT         | 3000 K |
|--------------------|---------|-------------|--------|
| Nominal lamp power | 29 W    | CRI         | 80     |
| Total flux         | 1800 lm | LOR         | 100%   |
| Luminous efficacy  | 62 lm/W | Total power | 29 W   |