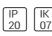

## Product data sheet

## FLIGHT FGWH24K

WHITECROFT







Surface or suspended LED highbay luminaire with extruded aluminium LED housing and clear polycarbonate lens optics. Supplied with first fix bracket and plug connector for easy installation. The LED module is easily replaced without tools for simple future upgrades and replacement ensuring a sustainable lighting solution - as Whitecroft Lighting FLIGHT

## Light output 1 (integrated)



| Lamp type          | LED      | CCT         | 4000 K  |
|--------------------|----------|-------------|---------|
| Nominal lamp power | 103.4 W  | CRI         | 80      |
| Total flux         | 18173 lm | LOR         | 100%    |
| Luminous efficacy  | 176 lm/W | Total power | 103.4 W |

Mounting mode

Pendant

Shape and measurements

Length: 8.98 in Width: 22.95 in Height: 2.94 in

Adjustability

Fixed