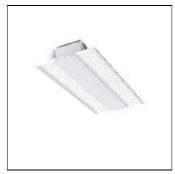

## FLIGHT FGWH24K

WHITECROFT

Surface or suspended LED highbay luminaire with extruded aluminium LED housing and clear polycarbonate lens optics. Supplied with first fix bracket and plug connector for easy installation. The LED module is easily replaced without tools for simple future upgrades and replacement ensuring a sustainable lighting solution - as Whitecroft Lighting FLIGHT

Mounting mode

Pendant

Shape and measurements

Length: 8.98 in Width: 22.95 in Height: 2.94 in

Adjustability

Fixed

Electric

System power: 103.4 W