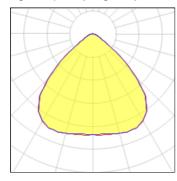

## Light output 1 (integrated)

| Lamp type          | LED      | CCT         | 4000 K  |
|--------------------|----------|-------------|---------|
| Nominal lamp power | 103.4 W  | CRI         | 80      |
| Total flux         | 18173 lm | LOR         | 100%    |
| Luminous efficacy  | 176 lm/W | Total power | 103.4 W |