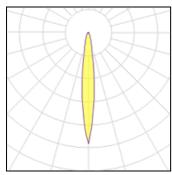

# Product data sheet

MAXI TUBE-RECESS DOWN LIGHT/CLEAR GLASS

7304-5-5-891-XX

UNILAMP

TUBE a family of cylindrical shaped wall light, ceiling light and Area light. The body components are made from extruded and LM6 aluminium which make them highly corrosion resistant to any extreme environment. TUBE is protected from the ingress of dust and water and are used in both outdoor and indoor environments. Fitted with COB LED in three color temperature from 2700K, 3000K or 4000K with high CRI. HID light source and retrofit solution for E27 Led lamps are also available. TUBE can solve many lighting tasks in modern architectural surrounds and are generally used in illuminating columns and facades. The pole lights give a great level of downward light with symmetric wide beam, asymmetric forward throw or side throw light distributions.

# 1 x LED Nominal lamp power Lamp flux Luminous efficacy CCT CRI

23 W 3390 lm 147 lm/W 4000 K 80 LOR Total flux Total power 92% 3107 lm 27 W