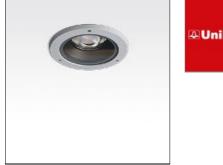

# Product data sheet

MAXI TUBE-RECESS DOWN LIGHT/CLEAR GLASS

7304-5-5-891-XX

UNILAMP

TUBE a family of cylindrical shaped wall light, ceiling light and Area light. The body components are made from extruded and LM6 aluminium which make them highly corrosion resistant to any extreme environment. TUBE is protected from the ingress of dust and water and are used in both outdoor and indoor environments. Fitted with COB LED in three color temperature from 2700K, 3000K or 4000K with high CRI. HID light source and retrofit solution for E27 Led lamps are also available. TUBE can solve many lighting tasks in modern architectural surrounds and are generally used in illuminating columns and facades. The pole lights give a great level of downward light with symmetric wide beam, asymmetric forward throw or side throw light distributions.

# Mounting mode

Ceiling recessed

#### Shape and measurements

Length: 9.25 in Width: 9.25 in Height: 11.44 in