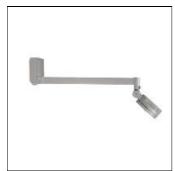

# Product data sheet

FLC141 [EES] IP55:LED-24/48W/3K (700MA) 146-7056

WE-EF

IP55, Class I. IK07. Marine-grade die-cast aluminium alloy. 5CE superior corrosion protection including PCS hardware. Silicone rubber gaskets. Safety glass lens. PMMA-LED lens array.

## Mounting mode

Standing / Bollard

## Shape and measurements

Height: 1.18 in Diameter: 1.18 in