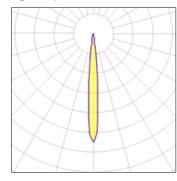

## Light output 1

#### 24 x LED

| Nominal lamp power | 2 W     |
|--------------------|---------|
| Lamp flux          | 246 lm  |
| Luminous efficacy  | 99 lm/W |
| CCT                | 3000 k  |
| CRI                | 80      |

Total flux Total power

LOR

92% 5434 lm 55 W