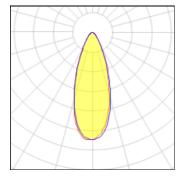

#### Light output 1 (integrated)

| Lamp type          | LED      | CCT         | 4032 K |
|--------------------|----------|-------------|--------|
| Nominal lamp power | 28.8 W   | CRI         | 80     |
| Total flux         | 2926 lm  | LOR         | 100%   |
| Luminous efficacy  | 102 lm/W | Total power | 28.8 W |

#### Glare protection

Glare protection: UGR < 19