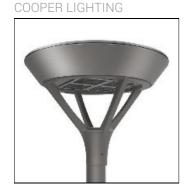

## Product data sheet

MSA MESA LED MSA-SA3C-750-U-SL4

Die-cast aluminum housing and door, Lumens packages ranging from 3,000 - 29,000 lumens, Choice of 13 high-efficiency, patented AccuLED Optics™, Base casting slip fits over a standard 3" O.D. tenon, Wall, single and dual-mount configurations available, 10kV/10vkA surge protection standard, LED fixture features a five-year warranty