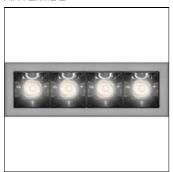

# Product data sheet

SHARP RECESSED TRIM 4X 12W 940 VERY WIDE FLOOD SILVER EXT.DRV + SCREEN 4X WHITE AF10805+AF95201

ARTEMIDE

SHARP RECESSED TRIM 4X 12W 940 VERY WIDE FLOOD SILVER EXT.DRV + SCREEN 4X WHITE

# Mounting mode

Ceiling recessed

#### Shape and measurements

Length: 1.57 in Width: 1.57 in Height: 1.69 in