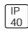

## Product data sheet

GLO-BALL W F3022000

FLOS







Wall mounted fixture providing diffused lighting. Diffuser consisting of an exter-nally acid-etched, hand blown, flashed opaline glass. Galvanized pressed steel wall fitting. Net weight 1,8 kg.

## Light output 1



## 1 x Halogen low voltage lamp without reflector

| Nominal lamp power | 100 W   | Socket      | E27    |
|--------------------|---------|-------------|--------|
| Lamp flux          | 1470 lm | LOR         | 64%    |
| Luminous efficacy  | 9 lm/W  | ULOR        | 33%    |
| CCT                | 2821 K  | Total flux  | 934 lm |
| CRI                | 99      | Total power | 100 W  |

Mounting mode

Wall mounted

Shape and measurements

Length: 12.99 in Width: 6.50 in Height: 10.24 in

Adjustability

Fixed

Electric

System power: 100 W

Protection

IP: 40