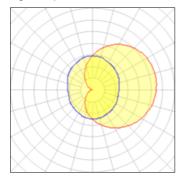

## Light output 1

## 1 x Halogen low voltage lamp without reflector

| Nominal lamp power | 100 W   | Socket      | E27    |
|--------------------|---------|-------------|--------|
| Lamp flux          | 1470 lm | LOR         | 64%    |
| Luminous efficacy  | 9 lm/W  | ULOR        | 33%    |
| CCT                | 2821 K  | Total flux  | 934 lm |
| CRI                | 99      | Total power | 100 W  |