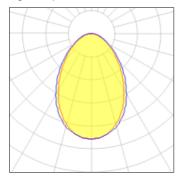

Light output 1

| 1 x LED            |         |             |        |
|--------------------|---------|-------------|--------|
| Nominal lamp power | 9 W     | LOR         | 79%    |
| Lamp flux          | 1102 lm | Total flux  | 874 lm |
| Luminous efficacy  | 97 lm/W | Total power | 9 W    |
| CCT                | 4000 K  |             |        |
| CRI                | 90      |             |        |
|                    |         |             |        |