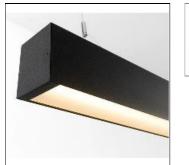

## Product data sheet

SLD75 PMMA COVER LED 4000K + LENS 80° 9X55610X+93550116

MODULAR

A new era of LED dedicated linear lighting. Our well renowned SL75 lighting cove has been redeveloped and is now LED dedicated. SLD75 is a completely customizable solution, guaranteeing the perfect size for your setting. The LED module, combined with different lenses, prismatic poly or PMMA poly grants you the perfect solution for office lighting with a low UGR. SLD75 equipped with standard poly is perfect for general lighting and is even offered in standard preset dimming in order to guarantee you a longer life cycle. Continuous line constructed with several modules of 280mm length Attention: Minimum 2 modules in profile

Ceiling mounted

Shape and measurements

Length: 2.95 in Width: 11.02 in Height: 3.94 in