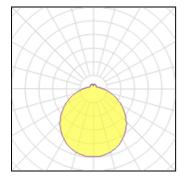

## Light output 1 (integrated)

| Lamp type          | LED      | CCT         | 3000 K |
|--------------------|----------|-------------|--------|
| Nominal lamp power | 14 W     | CRI         | 80     |
| Total flux         | 1450 lm  | LOR         | 100%   |
| Luminous efficacy  | 104 lm/W | ULOR        | 12%    |
|                    |          | Total power | 14 W   |