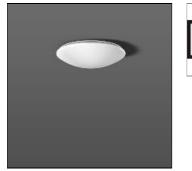

## FLAT POLYMERO 311523.002.7

RZB

Series: FLAT POLYMERO Decorative round surface-mounted luminaire. Base: metal, powder-coated. Diffuser made of non-yellowing plastic (PMMA), opal. Diffuser fastening: patented push system. Suitable for ceiling mounting, wall (surface). Colour: white Diameter: 360 mm Height: 100 mm Lamp: LED Socket: without socket Colour temperature: 3000K Colour rendering index (CRI): 80 System power: 14 W Rated luminous flux: 1450 lm Luminous efficiency: 104 lm/W Control gear: Regulated power supply Protection class: I Type of protection: IP 40