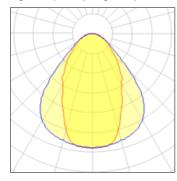

## Light output 1 (integrated)

| Lamp type          | LED     | CCT         | 3000 K |
|--------------------|---------|-------------|--------|
| Nominal lamp power | 28 W    | CRI         | 80     |
| Total flux         | 1900 lm | LOR         | 100%   |
| Luminous efficacy  | 68 lm/W | Total power | 28 W   |