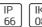

# Product data sheet

BILLUND 2 STREET AND AREA LIGHTING LUMINAIRES BIU-90015-T3-W40

LIGMAN











- Lamp LED - CRI Ra > 70 - Colour 3000K and 4000K - Die-cast aluminium housing pre-treated before powder coating ensuring high corrosion resistance - Thermal heat dissipation body - Stainless steel fasteners in grade 316 - Durable silicone rubber gasket - High-efficiency polycarbonate lens - Clear toughened glass - Surge protection 10kV

## Light output 1 (integrated)



| Lamp type          | LED      | CCT         | 4032 K |
|--------------------|----------|-------------|--------|
| Nominal lamp power | 201 W    | CRI         | 70     |
| Total flux         | 27123 lm | LOR         | 100%   |
| Luminous efficacy  | 135 lm/W | Total power | 201 W  |

#### Mounting mode

Pole integrated, Floor mounted

## Shape and measurements

Length: 30.12 in Width: 15.00 in Height: 4.65 in Weight