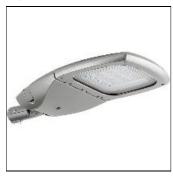

# Product data sheet

BILLUND 2 STREET AND AREA LIGHTING LUMINAIRES BIU-90015-T3-W40

LIGMAN

- Lamp LED - CRI Ra > 70 - Colour 3000K and 4000K - Die-cast aluminium housing pre-treated before powder coating ensuring high corrosion resistance - Thermal heat dissipation body - Stainless steel fasteners in grade 316 - Durable silicone rubber gasket - High-efficiency polycarbonate lens - Clear toughened glass - Surge protection 10kV

## Shape and measurements

Length: 30.12 in Width: 15.00 in Height: 4.65 in Weight: 10.3 kg