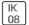

# Product data sheet

BILLUND 2 STREET AND AREA LIGHTING LUMINAIRES BIU-90015-T3-W40

LIGMAN











- Lamp LED - CRI Ra > 70 - Colour 3000K and 4000K - Die-cast aluminium housing pre-treated before powder coating ensuring high corrosion resistance - Thermal heat dissipation body - Stainless steel fasteners in grade 316 - Durable silicone rubber gasket - High-efficiency polycarbonate lens - Clear toughened glass - Surge protection 10kV

## Light output 1 (integrated)



| Lamp type          | LED      | CCT         | 4032 K |
|--------------------|----------|-------------|--------|
| Nominal lamp power | 201 W    | CRI         | 70     |
| Total flux         | 27123 lm | LOR         | 100%   |
| Luminous efficacy  | 135 lm/W | Total power | 201 W  |

#### Mounting mode

Pole integrated, Floor mounted

## Shape and measurements

Length: 30.12 in Width: 15.00 in Height: 4.65 in Weight: