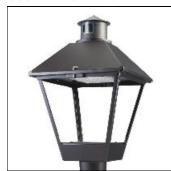

## Product data sheet

LXF/LXT LEXINGTON HID/LED LXF.LXT-PA1-50-722-U-SL3

COOPER LIGHTING

Aluminum housing, top, and base, Greater than 98% life at 60,000 hours ( $40^{\circ}$ C) (LED), Up to 140 lumens per watt, Lumen packages ranging from 2,000 – 11,000 lumens, Self-aligning pole-top fitter fits 2-3/8" and 3" O.D. tenons, Optional NEMA photocontrol receptacle, Five-year warranty (LED)