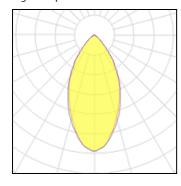

## Light output 1

| 1 x LED            |         |  |
|--------------------|---------|--|
| Nominal lamp power | 32 W    |  |
| Lamp flux          | 3657 lm |  |
| Luminous efficacy  | 25 lm/W |  |
| CCT                | 3000 K  |  |
| CRI                | 90      |  |

Total power 36 W

24%

885 lm

LOR

Total flux

Mounting mode

Ceiling mounted

Shape and measurements