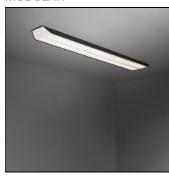

## Product data sheet

VAEDER LED 3000K DI BLACK STRUC-BLACK 1408X148

MODULAR

Glare-free working light With a name derived from the English verb 'evade', it is clear from the start that Vaeder will run a mile from the merely average. This new fixture feels equally at home in an energy-efficient, ergonomic office environment as in a home office. Its characteristic honeycomb structure in combination with a wafer-thin diffuser reduces glare to a minimum, whilst Vaeder's ground breaking LED lighting results in an energy-efficient and high performing office fixture, responding to the official standard EN 12464-1.

Length: 8.19 in Width: 49.76 in Height: 2.03 in

Adjustability

Fixed

Electric

System power: 36 W

Protection

IP: 20