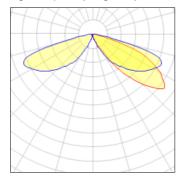

## Light output 1 (integrated)

| Lamp type          | LED     | CCT         | 3000 K |
|--------------------|---------|-------------|--------|
| Nominal lamp power | 31 W    | CRI         | 70     |
| Total flux         | 2710 lm | LOR         | 100%   |
| Luminous efficacy  | 87 lm/W | Total power | 31 W   |