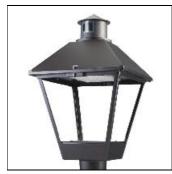

## Product data sheet

LXF/LXT LEXINGTON HID/LED LXF.LXT-PA1-30-730-U-T3-HSS

COOPER LIGHTING

Aluminum housing, top, and base, Greater than 98% life at 60,000 hours ( $40^{\circ}$ C) (LED), Up to 140 lumens per watt, Lumen packages ranging from 2,000 – 11,000 lumens, Self-aligning pole-top fitter fits 2-3/8" and 3" O.D. tenons, Optional NEMA photocontrol receptacle, Five-year warranty (LED)