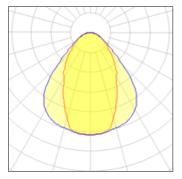

## Light output 1 (integrated)

| Lamp type          | LED     | CCT         | 4000 K |
|--------------------|---------|-------------|--------|
| Nominal lamp power | 24 W    | CRI         | 80     |
| Total flux         | 1700 lm | LOR         | 100%   |
| Luminous efficacy  | 71 lm/W | Total power | 24 W   |