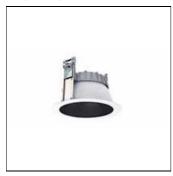

## Product data sheet

PLEIAD G4 125 BLACK WIDE REC LL 830 73004

**FAGERHULT** 

Installation Recessed mounting in unventilated or ventilated suspended ceilings. Separate driver and installation clip for easy and tool-free installation supplied as standard. An assembly plate must be used when mounting on soft tile ceilings, see accessories. For detailed information, see the installation instructions. Connection Connection in separate driver box. Snap-in terminal block 3x1.5 mmm² (x2), onward connection possible. 5x1.5 mm² (x2) when dimming. Can also be supplied with chassis mounted snap-in connector in the ballast where a T-splitter or mains cable and plug are possible. The luminaire body and driver are interconnected with a snap-in connector. Design Luminaire body in cast aluminium. Visible reflector ring in white aluminium (RAL 9003). Reflector Reflector of matt metallised aluminium, white (RAL 9003) or black (RAL 9005) finish. Reflector ring in white aluminium (RAL 9003). Lens of clear acrylic. Miscellaneous The luminaire is supplied with dust protection over the light opening. IP 64 under a suspended ceiling, IP 20 above a suspended ceiling.

Mounting mode

Ceiling recessed

Shape and measurements

Length: 5.63 in Width: 5.63 in Height: 3.86 in

Adjustability

Fixed

Design

Color of housing: Black, White