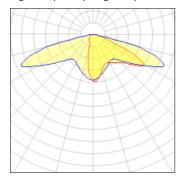

## Light output 1 (integrated)

| Lamp type          | LED      | CCT         | 2200 K |
|--------------------|----------|-------------|--------|
| Nominal lamp power | 66 W     | CRI         | 70     |
| Total flux         | 7010 lm  | LOR         | 100%   |
| Luminous efficacy  | 106 lm/W | Total power | 66 W   |