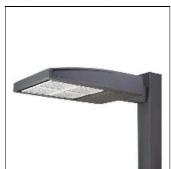

## Product data sheet

GAN GALLEON AREA/ROADWAY LUMINAIRE GAN-SA2A-722-U-SL3

**COOPER LIGHTING** 

Choice of 16 high-efficiency, patented AccuLED Optics™, Lumen packages range from 4,200 – 80,800 (34W – 640W), Available in 2200K, 2700K, 3000K, 3500K, 4000K, 5000K or 5700K CCT, -40°C to 40°C operating range, optional 50°C high ambient, 120-277V 50/60Hz, 347V 60Hz or 480V 60Hz operation, IP66 rated housing and light square, 3G vibration rated, Pole, mast-arm or wall-mounted configurations, Five-year warranty

Mounting mode

Pole top mounted

Shape and measurements

Length: 30.00 in Width: 12.00 in Height: 0.39 in

Adjustability

Fixed

Electric

System power: 66 W