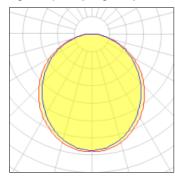

## Light output 1 (integrated)

Lamp type Nominal lamp power Total flux Luminous efficacy LED 40.1 W 3608 lm 90 lm/W CCT
CRI
LOR
Total power

5000 K 90 100%

40.1 W

Mounting mode

Ceiling recessed

Shape and measurements