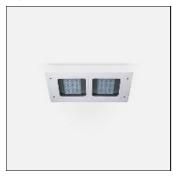

# Product data sheet

POWERVISION 56 RECESSED LOW BAY LUMINAIRES PW69-GP108-M-W40

LIGMAN

- Lamp LED - CRI Ra > 80 - MacAdam Ellipse 3 SDCM - Colour 3000K , 4000K - Extruded aluminium pre-treated before powder coating ensuring high corrosion resistance - Thermal heat dissipation body - Single cable entry - Through wiring on request - Stainless steel fasteners in grade 316 - Durable silicone rubber gasket - Clear, impact-resistant, toughened glass diffuser - Integral control gear

## Shape and measurements

Length: 18.90 in Width: 12.80 in Height: 4.02 in Weight: 9 kg

#### Design

Color of housing: Black, White, Silver gray