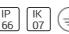

# Product data sheet

POWERVISION 56 RECESSED LOW BAY LUMINAIRES PW69-GP108-M-W40

LIGMAN







- Lamp LED - CRI Ra > 80 - MacAdam Ellipse 3 SDCM - Colour 3000K , 4000K - Extruded aluminium pre-treated before powder coating ensuring high corrosion resistance - Thermal heat dissipation body - Single cable entry - Through wiring on request - Stainless steel fasteners in grade 316 - Durable silicone rubber gasket - Clear, impact-resistant, toughened glass diffuser - Integral control gear

## Light output 1 (integrated)



| Lamp type          | LED      | CCT         | 4032 K |
|--------------------|----------|-------------|--------|
| Nominal lamp power | 105 W    | CRI         | 80     |
| Total flux         | 13164 lm | LOR         | 100%   |
| Luminous efficacy  | 125 lm/W | Total power | 105 W  |

# Mounting mode

Ceiling mounted

## Shape and measurements

Length: 18.90 in Width