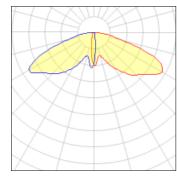

## Light output 1 (integrated)

| Lamp type          | LED      | CCT         | 3000 K |
|--------------------|----------|-------------|--------|
| Nominal lamp power | 226 W    | CRI         | 70     |
| Total flux         | 23500 lm | LOR         | 100%   |
| Luminous efficacy  | 104 lm/W | Total power | 226 W  |