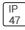

## Product data sheet

GAA GALLEONAIRE LED GAA-AF-07-LED-U-SLR-7030-600

COOPER LIGHTING







Choice of 16 high-efficiency, patented AccuLED Optics™, 3,400 - 61,800 lumens, up to 131 lp/W, Standard in 4000K CCT, 70 CRI, optional 2700K, 3000K, 5000K and 6000K, -40°C to 40°C operating range, 120-277V 50/60Hz, 347V 60Hz or 480V 60Hz operation, IP66 rated housing and LED Light Squares, Thermally conductive polymer heatsink for up to 22% weight reduction, Pole, mast-arm or wall-mounted configurations, 3G vibration rated, Five-year warranty

## Light output 1 (integrated)



| Lamp type          | LED      | CCT         | 3000 K |
|--------------------|----------|-------------|--------|
| Nominal lamp power | 226 W    | CRI         | 70     |
| Total flux         | 23500 lm | LOR         | 100%   |
| Luminous efficacy  | 104 lm/W | Total power | 226 W  |

Mounting mode

Pole top mounte